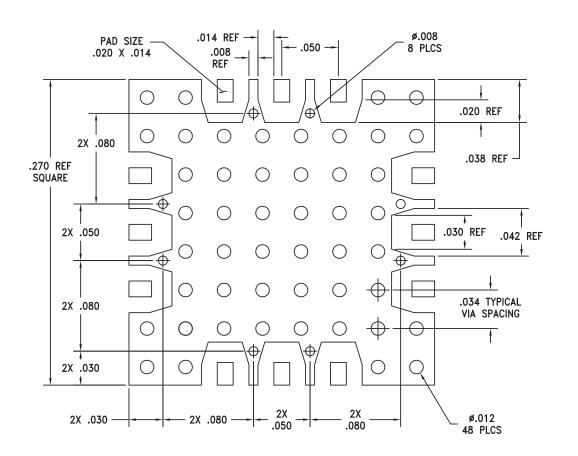

## Suggested LH250 PCB Land Pattern

### NOTES:

- 1. DIMENSIONS ARE IN INCHES [MILLIMETERS].
- 2. PAD WIDTH SHOWN IS FOR SOLDERING ONLY. BEYOND SOLDERING AREA ALL CONDUCTORS THAT CARRY RF AND MICROWAVE SIGNALS SHOULD HAVE 50 OHM CHARACTERISTIC IMPEDANCE.