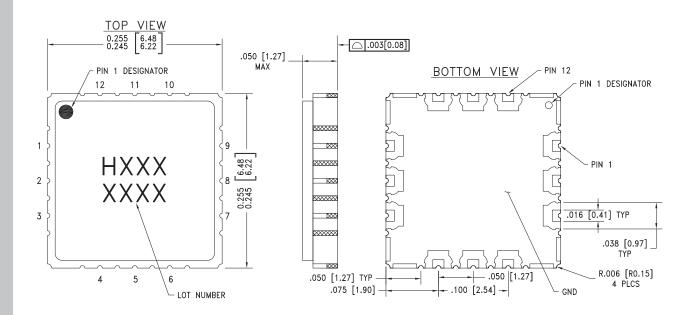

## LH250 Package Outline Drawing

#### NOTES:

- 1. PACKAGE MATERIAL: CERAMIC & KOVAR.
- 2. LEAD AND GROUND PADDLE PLATE: GOLD 40 80 MICROINCHES.
- 3. DIMENSIONS ARE IN INCHES [MILLIMETERS].
- 4. LEAD SPACING TOLERANCE IN NON-CUMULATIVE.
- 5. PAD BUR LENGTH 0.15mm MAX. PAD BUR HEIGHT 0.25mm MAX.
- 6. ALL GROUND LEADS AND GROUND PADDLE MUST BE SOLDERED TO PCB RF GROUND.